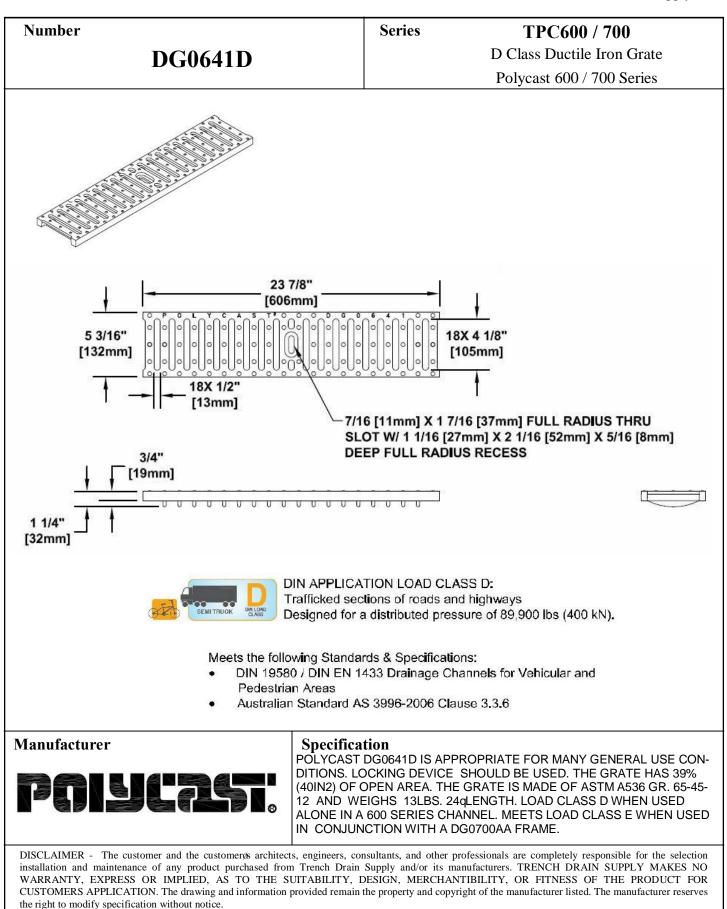

the right to modify specification without notice.

| Number                                                                                                                                                                                                                                                                                                                               | Series                                            | <b>TPC500</b>                                                               |        |
|--------------------------------------------------------------------------------------------------------------------------------------------------------------------------------------------------------------------------------------------------------------------------------------------------------------------------------------|---------------------------------------------------|-----------------------------------------------------------------------------|--------|
|                                                                                                                                                                                                                                                                                                                                      | Series                                            | Locking Devices                                                             |        |
| DA0542B                                                                                                                                                                                                                                                                                                                              |                                                   | C C                                                                         |        |
|                                                                                                                                                                                                                                                                                                                                      |                                                   | Polycast 500                                                                |        |
| 3/8-16 UNC X 1 1/4 LONG ZINC<br>PLATED HEX HEAD BOL<br>3/8 ZINC PLATED<br>FLAT WASHER<br>1 X 4 3/4 ZINC PLATED<br>STEEL LOCKING BAR                                                                                                                                                                                                  |                                                   |                                                                             |        |
| Grate Options (Select One)                                                                                                                                                                                                                                                                                                           |                                                   |                                                                             |        |
| a line weather                                                                                                                                                                                                                                                                                                                       | list page                                         | DIN                                                                         |        |
| Grate Type                                                                                                                                                                                                                                                                                                                           | Part No.                                          | Load Class                                                                  |        |
| Cast Iron Slotted                                                                                                                                                                                                                                                                                                                    | DG0641<br>DG0641D                                 | Class C<br>Class D                                                          |        |
| Cast Iron Solid (ADA Compliant)                                                                                                                                                                                                                                                                                                      | DG06415                                           | Class D                                                                     |        |
| Ductle Iron Longitudinal Slotted (ADA                                                                                                                                                                                                                                                                                                | 259 500-500 00 00000000000000000000000000         | Class D                                                                     | ľ      |
| Manufacturer Specification   POLYCAST 500 SERIES DA0542B LOCKING DEVICES ARE TO BE USED WHERE WHEEL TRAFFIC OCCURS. THIS IS NECESSARY TO PROVIDE SYSTEM INTEGRITY.                                                                                                                                                                   |                                                   |                                                                             |        |
| DISCLAIMER - The customer and the customerøs architects, engineers, co<br>installation and maintenance of any product purchased from Trench Drain<br>WARRANTY, EXPRESS OR IMPLIED, AS TO THE SUITABILITY,<br>CUSTOMERS APPLICATION. The drawing and information provided remain<br>the right to modify specification without notice. | Supply and/or its manufac<br>DESIGN, MERCHANTIBII | turers. TRENCH DRAIN SUPPLY MAKES NO.<br>ITY, OR FITNESS OF THE PRODUCT FO. | O<br>R |