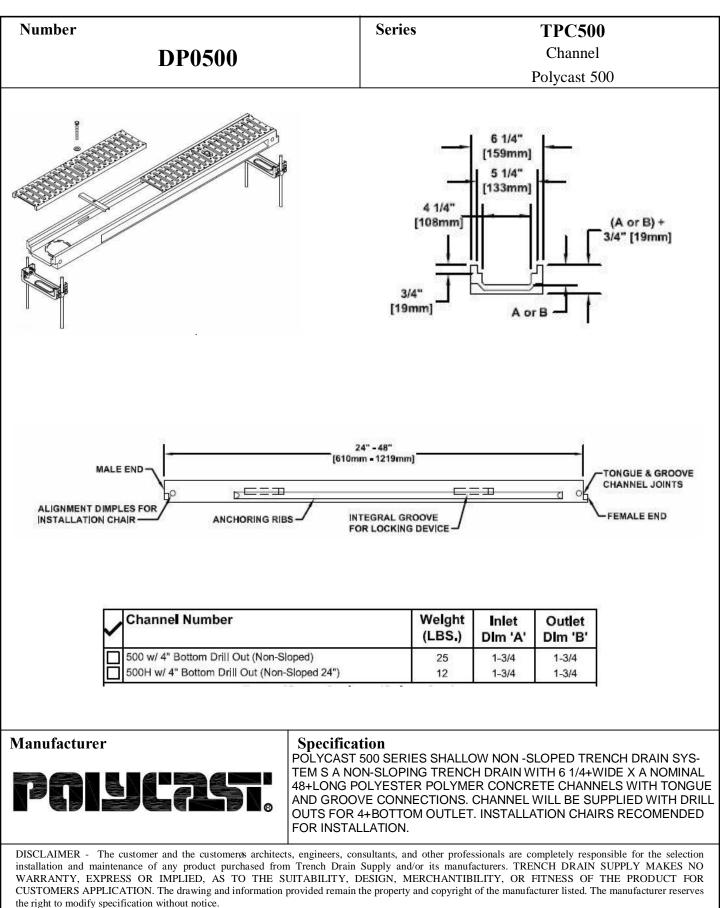

# **TPC500** Complete Kit

Series

**TPC500** Cut Sheet Polycast 500 Series

#### **Complete system - Each Kit Includes:**

- Specified Number of 48" Long Sections of Shallow 500 Channel.
- Specified Number of A Class Galvanized Slotted Grates Standard.
- 2 End Caps Solid (Outlet End Cap Not available in Shallow).
- Galvanized Lockdowns for Grates.