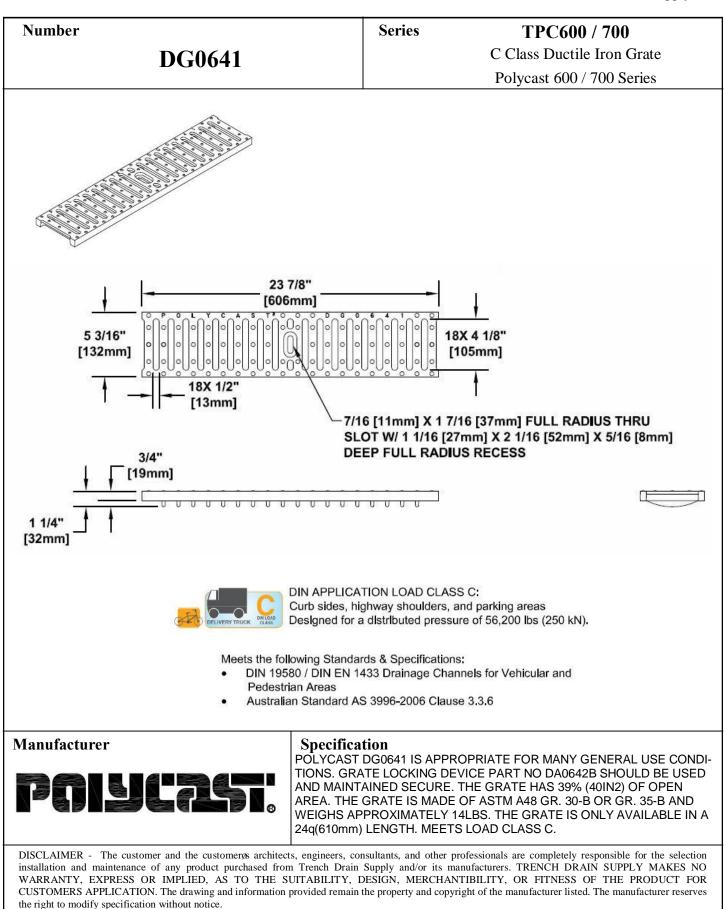

the right to modify specification without notice.

| Number                                                                                                                                                                                                                                                                                                                               | Series                                            | <b>TPC500</b>                                                               |        |
|--------------------------------------------------------------------------------------------------------------------------------------------------------------------------------------------------------------------------------------------------------------------------------------------------------------------------------------|---------------------------------------------------|-----------------------------------------------------------------------------|--------|
|                                                                                                                                                                                                                                                                                                                                      | Series                                            | Locking Devices                                                             |        |
| DA0542B                                                                                                                                                                                                                                                                                                                              |                                                   | C C                                                                         |        |
|                                                                                                                                                                                                                                                                                                                                      |                                                   | Polycast 500                                                                |        |
| 3/8-16 UNC X 1 1/4 LONG ZINC<br>PLATED HEX HEAD BOL<br>3/8 ZINC PLATED<br>FLAT WASHER<br>1 X 4 3/4 ZINC PLATED<br>STEEL LOCKING BAR                                                                                                                                                                                                  |                                                   |                                                                             |        |
| Grate Options (Select One)                                                                                                                                                                                                                                                                                                           |                                                   |                                                                             |        |
| a line weather                                                                                                                                                                                                                                                                                                                       | list page                                         | DIN                                                                         |        |
| Grate Type                                                                                                                                                                                                                                                                                                                           | Part No.                                          | Load Class                                                                  |        |
| Cast Iron Slotted                                                                                                                                                                                                                                                                                                                    | DG0641<br>DG0641D                                 | Class C<br>Class D                                                          |        |
| Cast Iron Solid (ADA Compliant)                                                                                                                                                                                                                                                                                                      | DG06415                                           | Class D                                                                     |        |
| Ductle Iron Longitudinal Slotted (ADA                                                                                                                                                                                                                                                                                                | 259 500-500 00 00000000000000000000000000         | Class D                                                                     | ľ      |
| Manufacturer Specification   POLYCAST 500 SERIES DA0542B LOCKING DEVICES ARE TO BE USED WHERE WHEEL TRAFFIC OCCURS. THIS IS NECESSARY TO PROVIDE SYSTEM INTEGRITY.                                                                                                                                                                   |                                                   |                                                                             |        |
| DISCLAIMER - The customer and the customerøs architects, engineers, co<br>installation and maintenance of any product purchased from Trench Drain<br>WARRANTY, EXPRESS OR IMPLIED, AS TO THE SUITABILITY,<br>CUSTOMERS APPLICATION. The drawing and information provided remain<br>the right to modify specification without notice. | Supply and/or its manufac<br>DESIGN, MERCHANTIBII | turers. TRENCH DRAIN SUPPLY MAKES NO.<br>ITY, OR FITNESS OF THE PRODUCT FO. | O<br>R |