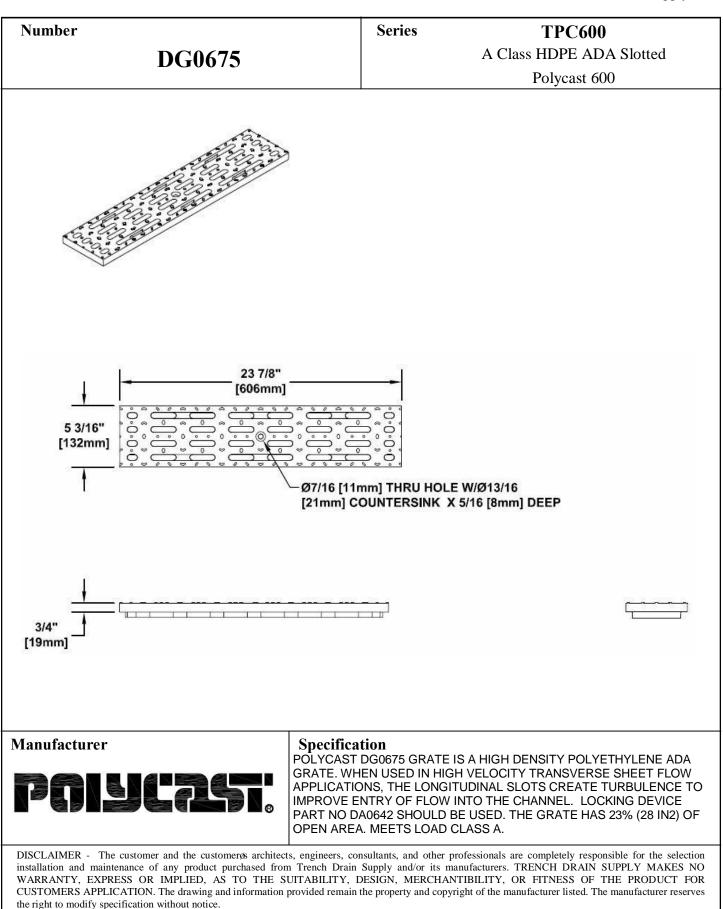

the right to modify specification without notice.

| Number                                                                                                                                                                                                                                                                                                                               | Series                                            | <b>TPC500</b>                                                               |        |
|--------------------------------------------------------------------------------------------------------------------------------------------------------------------------------------------------------------------------------------------------------------------------------------------------------------------------------------|---------------------------------------------------|-----------------------------------------------------------------------------|--------|
|                                                                                                                                                                                                                                                                                                                                      | Series                                            | Locking Devices                                                             |        |
| DA0542B                                                                                                                                                                                                                                                                                                                              |                                                   | C C                                                                         |        |
|                                                                                                                                                                                                                                                                                                                                      |                                                   | Polycast 500                                                                |        |
| 3/8-16 UNC X 1 1/4 LONG ZINC<br>PLATED HEX HEAD BOL<br>3/8 ZINC PLATED<br>FLAT WASHER<br>1 X 4 3/4 ZINC PLATED<br>STEEL LOCKING BAR                                                                                                                                                                                                  |                                                   |                                                                             |        |
| Grate Options (Select One)                                                                                                                                                                                                                                                                                                           |                                                   |                                                                             |        |
| a line weather                                                                                                                                                                                                                                                                                                                       | list page                                         | DIN                                                                         |        |
| Grate Type                                                                                                                                                                                                                                                                                                                           | Part No.                                          | Load Class                                                                  |        |
| Cast Iron Slotted                                                                                                                                                                                                                                                                                                                    | DG0641<br>DG0641D                                 | Class C<br>Class D                                                          |        |
| Cast Iron Solid (ADA Compliant)                                                                                                                                                                                                                                                                                                      | DG06415                                           | Class D                                                                     |        |
| Ductle Iron Longitudinal Slotted (ADA                                                                                                                                                                                                                                                                                                | 259 500-500 00 00000000000000000000000000         | Class D                                                                     | ľ      |
| Manufacturer Specification   POLYCAST 500 SERIES DA0542B LOCKING DEVICES ARE TO BE USED WHERE WHEEL TRAFFIC OCCURS. THIS IS NECESSARY TO PROVIDE SYSTEM INTEGRITY.                                                                                                                                                                   |                                                   |                                                                             |        |
| DISCLAIMER - The customer and the customerøs architects, engineers, co<br>installation and maintenance of any product purchased from Trench Drain<br>WARRANTY, EXPRESS OR IMPLIED, AS TO THE SUITABILITY,<br>CUSTOMERS APPLICATION. The drawing and information provided remain<br>the right to modify specification without notice. | Supply and/or its manufac<br>DESIGN, MERCHANTIBII | turers. TRENCH DRAIN SUPPLY MAKES NO.<br>ITY, OR FITNESS OF THE PRODUCT FO. | O<br>R |