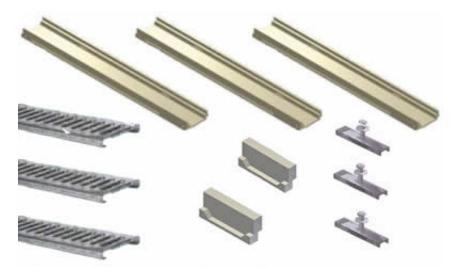

#### 6" Wide POLYCAST 500 Shallow Polymer Concrete Trench Drain Kit

A Class Galvanized Grates Standard

### New Polymer Concrete Shallow Trench Drain Complete Kit 6 Inch Wide - A Class Galvanized Grate Standard.

#### **Complete system - Each Kit Includes:**

- Specified Number of 48" Long Sections of Shallow 500 Channel.
- Specified Number of A Class Galvanized Slotted Grates Standard.
- 2 End Caps Solid (Outlet End Cap Not available in Shallow).
- Galvanized Lockdowns for Grates.