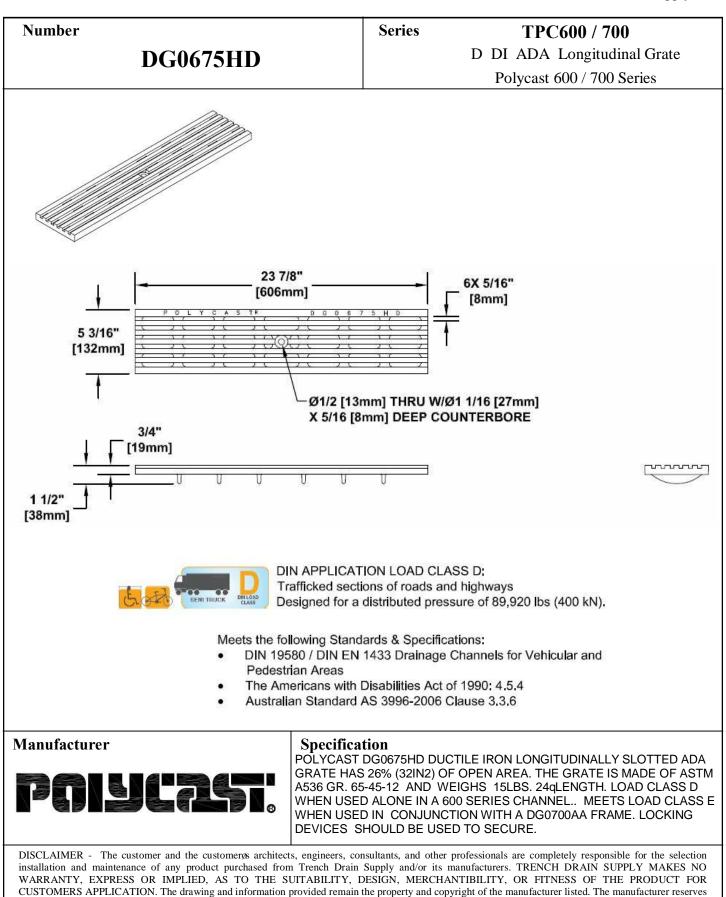

the right to modify specification without notice.

| Number                                                                                                                                                                                                                                                                                                                               | Series                                            | <b>TPC500</b>                                                               |        |
|--------------------------------------------------------------------------------------------------------------------------------------------------------------------------------------------------------------------------------------------------------------------------------------------------------------------------------------|---------------------------------------------------|-----------------------------------------------------------------------------|--------|
|                                                                                                                                                                                                                                                                                                                                      | Series                                            | Locking Devices                                                             |        |
| DA0542B                                                                                                                                                                                                                                                                                                                              |                                                   | C C                                                                         |        |
|                                                                                                                                                                                                                                                                                                                                      |                                                   | Polycast 500                                                                |        |
| 3/8-16 UNC X 1 1/4 LONG ZINC<br>PLATED HEX HEAD BOL<br>3/8 ZINC PLATED<br>FLAT WASHER<br>1 X 4 3/4 ZINC PLATED<br>STEEL LOCKING BAR                                                                                                                                                                                                  |                                                   |                                                                             |        |
| Grate Options (Select One)                                                                                                                                                                                                                                                                                                           |                                                   |                                                                             |        |
| a line weather                                                                                                                                                                                                                                                                                                                       | list page                                         | DIN                                                                         |        |
| Grate Type                                                                                                                                                                                                                                                                                                                           | Part No.                                          | Load Class                                                                  |        |
| Cast Iron Slotted                                                                                                                                                                                                                                                                                                                    | DG0641<br>DG0641D                                 | Class C<br>Class D                                                          |        |
| Cast Iron Solid (ADA Compliant)                                                                                                                                                                                                                                                                                                      | DG06415                                           | Class D                                                                     |        |
| Ductle Iron Longitudinal Slotted (ADA                                                                                                                                                                                                                                                                                                | 259 500-500 00 00000000000000000000000000         | Class D                                                                     | ľ      |
| Manufacturer Specification   POLYCAST 500 SERIES DA0542B LOCKING DEVICES ARE TO BE USED WHERE WHEEL TRAFFIC OCCURS. THIS IS NECESSARY TO PROVIDE SYSTEM INTEGRITY.                                                                                                                                                                   |                                                   |                                                                             |        |
| DISCLAIMER - The customer and the customerøs architects, engineers, co<br>installation and maintenance of any product purchased from Trench Drain<br>WARRANTY, EXPRESS OR IMPLIED, AS TO THE SUITABILITY,<br>CUSTOMERS APPLICATION. The drawing and information provided remain<br>the right to modify specification without notice. | Supply and/or its manufac<br>DESIGN, MERCHANTIBII | turers. TRENCH DRAIN SUPPLY MAKES NO.<br>ITY, OR FITNESS OF THE PRODUCT FO. | O<br>R |